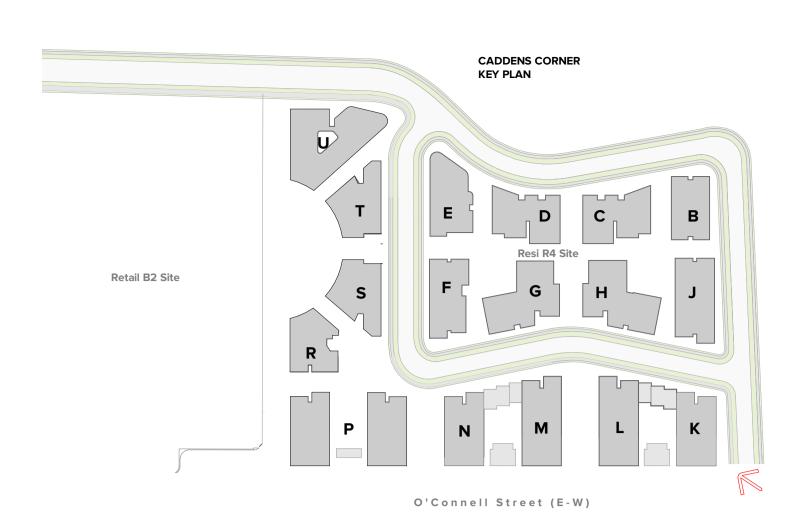

CADDENS CORNER KEY PLAN

O'Connell Street (E-W)

Retail B2 Site

O'Connell Street (E-W)

Holdmark Property Group
2/ 2-4 Giffnock Avenue Macquarie Park
NSW 2113 Australia

Site Boundary Setback ADG Setback ADG Setback

CC Accessible
DP Adaptable
Bathroom
1,2... Bedroom 1, Bedroom 2, etc.
Y Balcony
Dining
Entry
N Ensuite