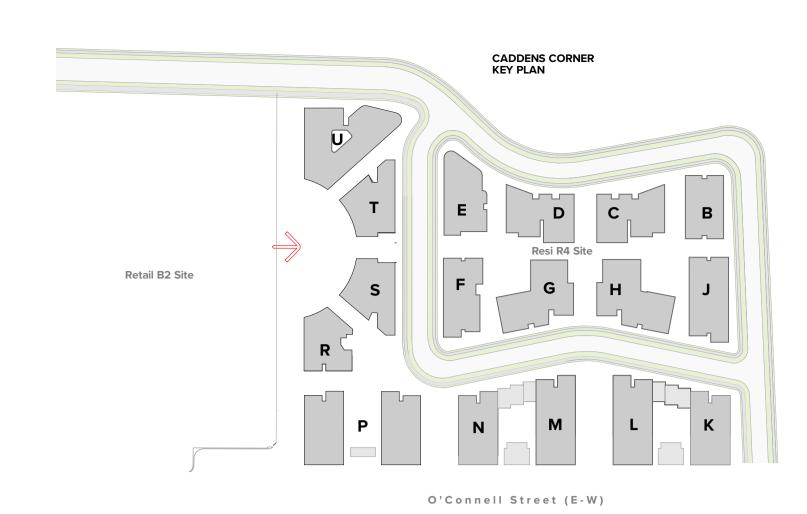

O'Connell Street (E-W)

Holdmark Property Group
2/ 2-4 Giffnock Avenue Macquarie Park
NSW 2113 Australia

Site Boundary Setback ADG Setback ADG Setback

CC Accessible
DP Adaptable
Bathroom
1,2... Bedroom 1, Bedroom 2, etc.
Y Balcony
Dining
Entry
N Ensuite

CADDENS CORNER KEY PLAN

O'Connell Street (E-W)

Retail B2 Site