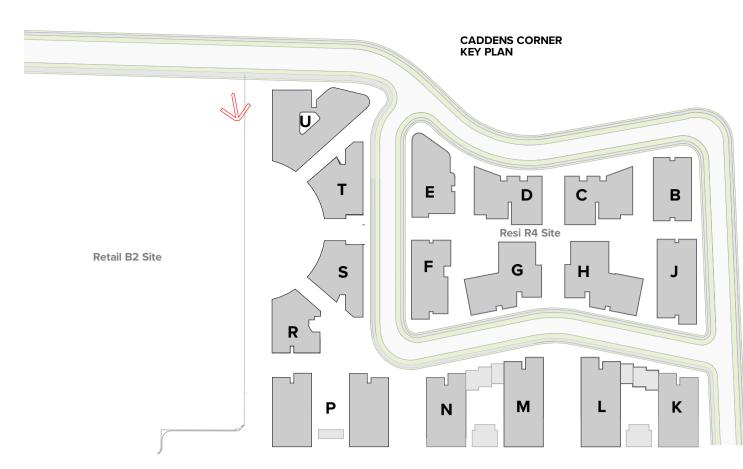

Rev
 Date
 Approved by

 1
 24.02.23
 BF

 03
 28.02.24
 BF
 Revision Notes DA Submission For DA

THIS DRAWING IS COPYRIGHT © OF TURNER. NO REPRODUCTION WITHOUT PERMISSION. UNLESS NOTED OTHERWISE THIS DRAWING IS NOT FOR CONSTRUCTION, ALL DIMENSIONS AND LEVELS ARE TO BE CHECKED ON SITE PRIOR TO THE COMMENCEMENT OF WORK. INFORM TURNER OF ANY DISCREPANCIES FOR CLARIFICATION BEFORE PROCEEDING WITH WORK. DRAWINGS ARE NOT TO BE SCALED. USE ONLY FIGURED DIMENSIONS, REFER TO CONSULTANT DOCUMENTATION FOR FURTHER INFORMATION.DWG, IFC AND BIMX FILES ARE UNCONTROLLED DOCUMENTS AND ARE ISSUED FOR INFORMATION ONLY.

Holdmark Property Group 2/ 2-4 Giffnock Avenue Macquarie Park NSW 2113 Australia

Batthoom
Bedroom 1, Bedroom 2, etc.
Balcony
Dining
Entry
Ensuite

FEX Fire Extinguisher
FH Fire Hydra