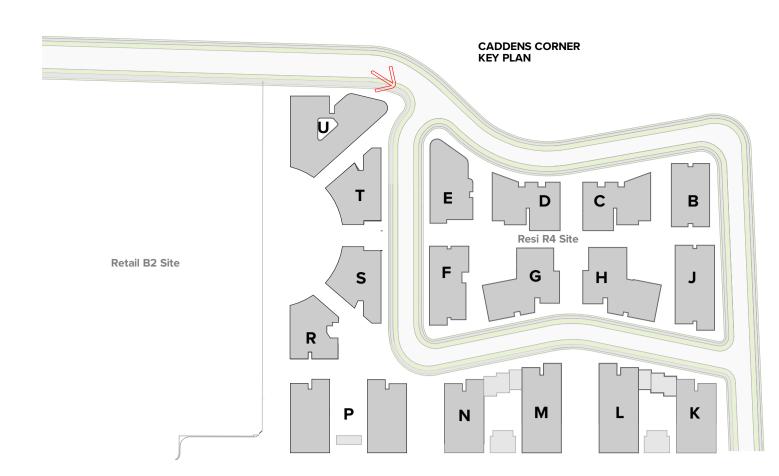

G, IFC AND BIMX FILES ARE UNCONTROLLED DOCUMENTS AND ARE ISSUED FOR INFORMATION ONLY.

Holdmark Property Group
2/ 2-4 Giffnock Avenue Macquarie Park
NSW 2113 Australia

LEGEND

Site Boundary
Setback
ADG Setback

ACC Accessible
ADP Adaptable
B Bathroom
B1,2... Bedroom 1, Bedroom 2, etc.
BY Balcony
D Dining
E Entry
EN Ensuite

FEX Fire Extinguisher
FH Fire Hydrant
GBC Garbage Chute
m 2, etc.
GL Ground Line
K Kitchen
L\_01,02 Lift No.1, 2, etc.
L Living
LR Lobby Relief Air

LY Laundry
S Store
SA Supply Air
ST Study
TCE Terrace
VIS Visitor
WIP Walk-in Pantry

Project Title
O'Connell Street Caddens
O'Connell St Caddens NSW 2747 Australia
Drawing Title

3D Views Perspective 02 - Public Square 
 Scale
 Project No.
 Drawn by
 North

 @A1, 50%@A3
 20096
 Rev
 Rev

 For Information
 DA-920-002
 03



O'Connell Street (E-W)



Holdmark Property Group
2/ 2-4 Giffnock Avenue Macquarie Park
NSW 2113 Australia

Site Boundary Setback ADG Setback ADG Setback

CC Accessible
DP Adaptable
Bathroom
1,2... Bedroom 1, Bedroom 2, etc.
Y Balcony
Dining
Entry
N Ensuite

FEX Fire Extinguisher
FH Fire Hydrant
GBC Garbage Chute
GL Ground Line
K Kitchen
L\_01,02 Lift No.1, 2, etc.
L Living
LR Lobby Relief Air

LY Laundry
S Store
SA Supply Air
ST Study
TCE Terrace
VIS Visitor
WIP Walk-in Pantry

Project Title
O'Connell Street Caddens
O'Connell St Caddens NSW 2747 Australia

Drawing Title
3D Views
Perspective 03 - View towards R4 Site

 Scale
 Project No.
 Drawn by
 North

 @A1, 50%@A3
 20096
 Rev
 And the project No.

 For Information
 DA-920-003
 03
 DA-920-003

**TURNER** 

THIS DRAWING IS COPYRIGHT ©