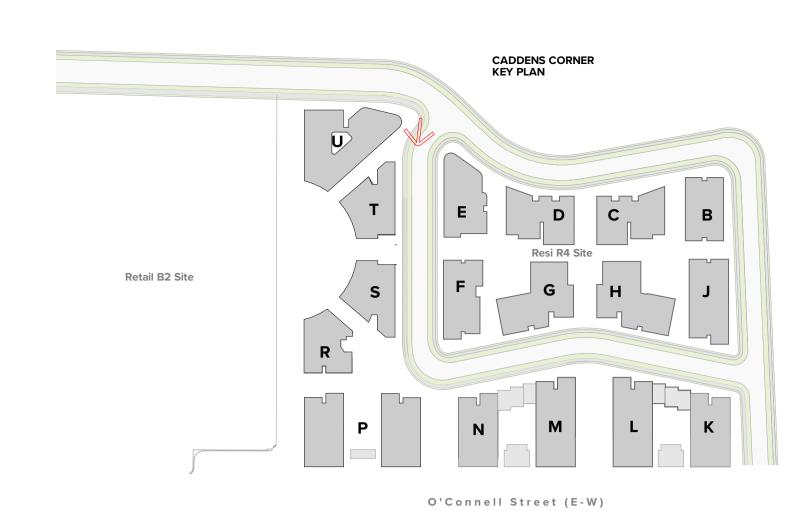

O'Connell Street (E-W)

Holdmark Property Group
2/ 2-4 Giffnock Avenue Macquarie Park
NSW 2113 Australia

Site Boundary Setback ADG Setback ADG Setback

CC Accessible
DP Adaptable
Bathroom
1,2... Bedroom 1, Bedroom 2, etc.
Y Balcony
Dining
Entry
N Ensuite

CADDENS CORNER KEY PLAN

O'Connell Street (E-W)

Retail B2 Site