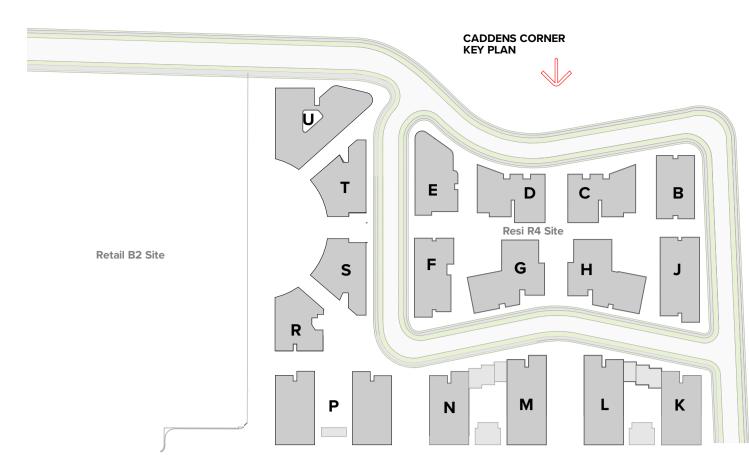

E CHECKED ON SITE PRIOR TO THE COMMENCEMENT OF WORK. INFORM TURNER OF ANY DISCREPANCIES FOR CLARIFICATION BEFORE PROCEEDING WITH WORK. DRAWINGS ARE NOT TO BE SCALED. USE ONLY FIGURED DIMENSIONS. REFER TO CONSULTANT DOCUMENTATION FOR FURTHER INFORMATION. DWG, IFC AND BIMX FILES ARE UNCONTROLLED DOCUMENTS AND ARE ISSUED FOR INFORMATION ONLY.

Holdmark Property Group 2/ 2-4 Giffnock Avenue Macquarie Park NSW 2113 Australia

Batthoom
Bedroom 1, Bedroom 2, etc.
Balcony
Dining
Entry
Ensuite

FH Fire Hydrant
GBC Garbage Chute
GL Ground Line
K Kitchen
L\_01,02 Lift No.1, 2, etc.
L Living
LR Lobby Relief Air

Laundry Store Supply Air Study Terrace Visitor Walk-in Pantry

O'Connell Street Caddens O'Connell St Caddens NSW 2747 Australia

Perspective 04 - View towards building T in B2 Site

3D Views





THIS DRAWING IS COPYRIGHT © OF TURNER. NO REPRODUCTION WITHOUT PERMISSION, UNLESS NOTED OTHERWISE THIS DRAWING IS NOT FOR CONSTRUCTION, ALL DIMENSIONS AND LEVELS ARE TO BE CHECKED ON SITE PRIOR TO THE COMMENCEMENT OF WORK, INFORM TURNER OF ANY DISCREPANCIES FOR LARRIFLOATION BEFORE PROCEEDING WITH WORK, DRAWINGS ARE NOT TO BE SCALED. USE ONLY FIGURED DIMENSIONS. REFER TO CONSULTANT DOCUMENTATION FOR FURTHER INFORMATION.DWG, IFC AND BIMX FILES ARE UNCONTROLLED DOCUMENTS AND ARE ISSUED FOR INFORMATION ONLY.

Holdmark Property Group 2/ 2-4 Giffnock Avenue Macquarie Park NSW 2113 Australia

FEX Fire Extinguisher
FH Fire Hydrant
GBC Garbage Chute
GL Ground Line
K Kitchen
L\_01,02 Lift No.1, 2, etc.
L Living
LR Lobby Relief Air Accessible
Adaptable
Bathroom
Bedroom 1, Bedroom 2, etc.
Balcony