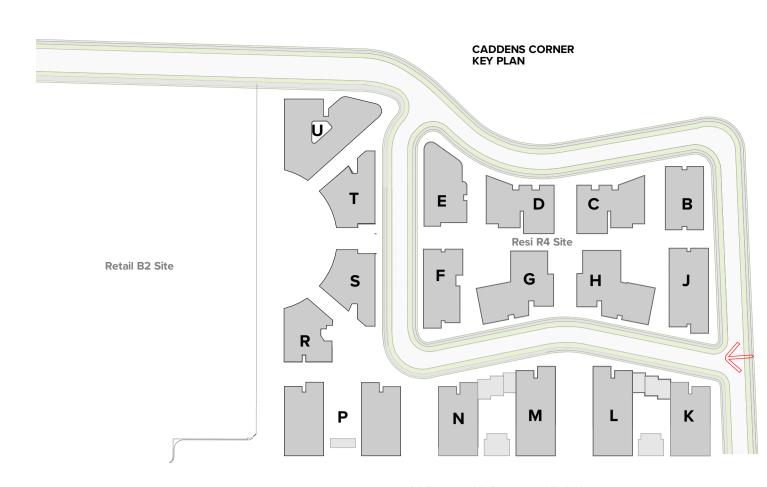

K, DRAWINGS ARE NOT TO BE SCALED. USE ONLY FIGURED DIMENSIONS. REFER TO CONSULTANT DOCUMENTATION FOR FURTHER INFORMATION.DWG, IFC AND BIMX FILES ARE UNCONTROLLED DOCUMENTS AND ARE ISSUED FOR INFORMATION ONLY.

Holdmark Property Group 2/ 2-4 Giffnock Avenue Macquarie Park NSW 2113 Australia

FEX Fire Extinguisher
FH Fire Hydrant
GBC Garbage Chute
GL Ground Line
K Kitchen
L\_01,02 Lift No.1, 2, etc.
L Living
LR Lobby Relief Air Accessible
Adaptable
Bathroom
Bedroom 1, Bedroom 2, etc.
Balcony
Dining
Entry
Ensuite

Laundry Store Supply Air Study Terrace Visitor Walk-in Pantry

O'Connell Street Caddens O'Connell St Caddens NSW 2747 Australia

Drawing Title 3D Views

Perspective 05- View from TEC

 Rev
 Date
 Approved by

 1
 24.02.23
 BF

 03
 28.02.24
 BF

Revision Notes DA Submission For DA





 
 Rev
 Date
 Approved by

 1
 24.02.23
 BF

 03
 28.02.24
 BF
 Revision Notes DA Submission For DA

THIS DRAWING IS COPYRIGHT © OF TURNER. NO REPRODUCTION WITHOUT PERMISSION, UNLESS NOTED OTHERWISE THIS DRAWING IS NOT FOR CONSTRUCTION, ALL DIMENSIONS AND LEVELS ARE TO BE CHECKED ON SITE PRIOR TO THE COMMENCEMENT OF WORK, INFORM TURNER OF ANY DISCREPANCIES FOR LARRIFLOATION BEFORE PROCEEDING WITH WORK, DRAWINGS ARE NOT TO BE SCALED. USE ONLY FIGURED DIMENSIONS. REFER TO CONSULTANT DOCUMENTATION FOR FURTHER INFORMATION.DWG, IFC AND BIMX FILES ARE UNCONTROLLED DOCUMENTS AND ARE ISSUED FOR INFORMATION ONLY.

Holdmark Property Group 2/ 2-4 Giffnock Avenue Macquarie Park NSW 2113 Australia

Accessible
Adaptable
Bathroom
Bedroom 1, Bedroom 2, etc.
Balcony
Dining
Entry
Ensuite

FEX Fire Extin